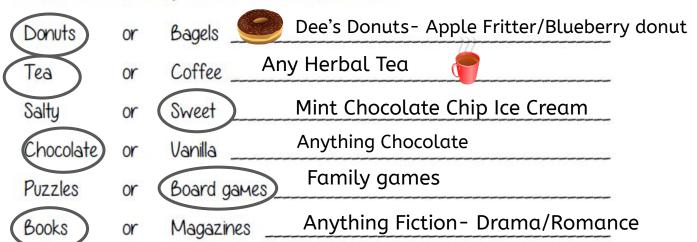

Circle this or that, use line for extra details!

If you had a gift cards for the following amounts where you would want them to be to:

\$5:

\$20:
\$50:

Health Office Our classroom could always use more....